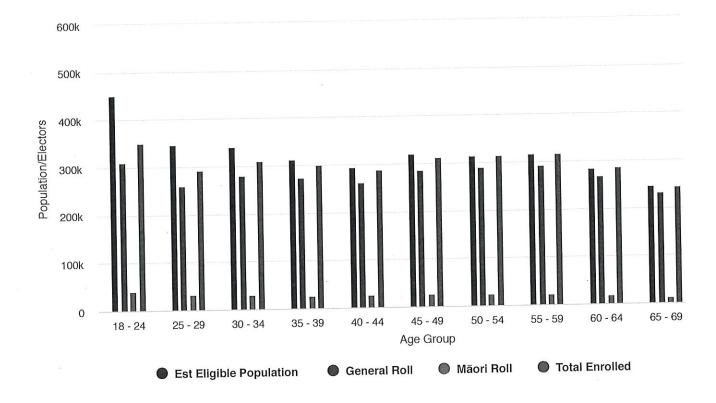

# 2020 Enrolment by general electorate results

# **Enrolment by general electorate**

These statistics show how many people in each general electorate are currently enrolled to vote.

## Reading the general electorate tables

Use the drop down menu to select an electorate. The table divides that electorate's population by age range.

#### We update these figures monthly

Estimated population statistics as at 30 June 2020 (Provisional) using 2013 census data Enrolment statistics as at 31 October 2020

| Age     | Est. Eligible<br>Population | General<br>Roll | Māori<br>Roll | Total<br>Enrolled | Difference | %<br>Enrolled |
|---------|-----------------------------|-----------------|---------------|-------------------|------------|---------------|
| 18 - 24 | 450,500                     | 309,498         | 40,555        | 350,053           | 100,447    | 77.7%         |
| 25 - 29 | 347,200                     | 259,346         | 32,796        | 292,142           | 55,058     | 84.14%        |
| 30 - 34 | 340,200                     | 279,585         | 30,543        | 310,128           | 30,072     | 91.16%        |
| 35 - 39 | 313,000                     | 274,554         | 26,057        | 300,611           | 12,389     | 96.04%        |
| 40 - 44 | 293,300                     | 261,940         | 25,320        | 287,260           | 6,040      | 97.94%        |
| 45 - 49 | 319,300                     | 285,628         | 25,821        | 311,449           | 7,851      | 97.54%        |
| 50 - 54 | 314,700                     | 289,708         | 24,146        | 313,854           | 846        | 99.73%        |
| 55 - 59 | 315,800                     | 292,620         | 22,814        | 315,434           | 366        | 99.88%        |
| 60 - 64 | 284,600                     | 267,216         | 18,146        | 285,362           | -762       | 100.27%       |
| 65 - 69 | 245,000                     | 230,639         | 12,502        | 243,141           | 1,859      | 99.24%        |
| 70+     | 548,500                     | 522,820         | 17,310        | 540,130           | 8,370      | 98.47%        |
| Total   | 3,772,100                   | 3,273,554       | 276,010       | 3,549,564         | 222,536    | 94.1%         |