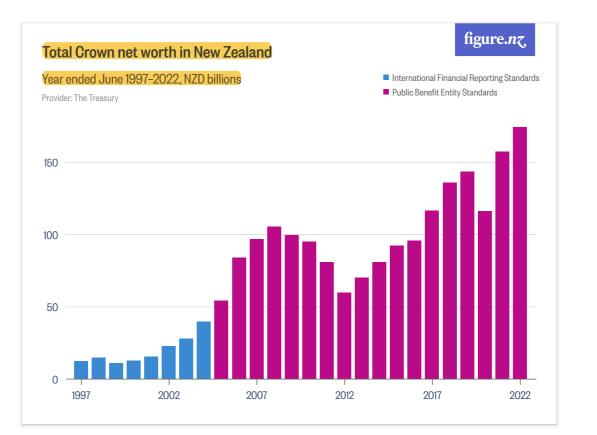

(Figure NZ, 2017) [Government Net Worth]

\_

Year ended June 1997-2022, NZD billions

| A Report a problem © | License |
|----------------------|---------|
|----------------------|---------|

| A Report a problem | ©License           | Download |
|--------------------|--------------------|----------|
| About this data ~  |                    |          |
|                    |                    |          |
|                    | SEE MORE           |          |
| Related Content ^  |                    |          |
| Crown Economy      | Finance Government |          |